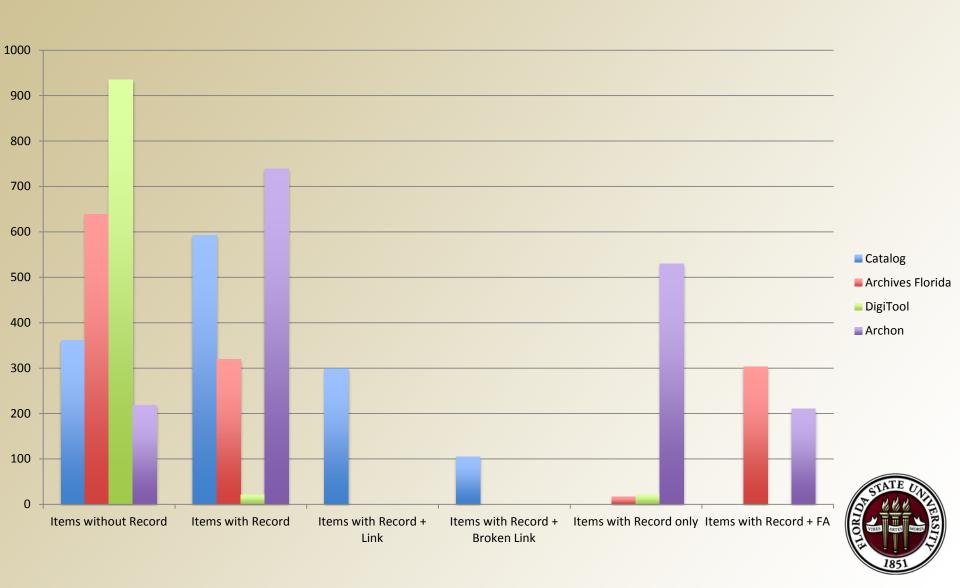

|                                 |            |              |           |           | •           | •       | •        | •           |             | •            |              | TTE          | _           |

Library Catalog (Mango) Archon

Paper Finding Aids

Archives Florida (PALMM)

FSU DigiTool Instance



#### A Good Sign



- No Paper or Electronic Record
- Paper Record Only
- Electronic Record Only



#### **Initial Results**



#### Besides the Numbers...

- 1-item collections abound
- Logistics of training, tracking and completing the first phase in 30 days with 25 people
- Knowing our own jargon, rules, workflows and history
- Consistency is the biggest issue to face/clean up/fix moving forward



#### Breaking It Down into Work

- Paper Finding Aid Conversion
- Cataloging
- Collections
- Managing the pieces we can't see yet



#### Tackling the Paper Finding Aids

- Good news ONLY 21 COLLECTIONS on the list
- Engaged Graduate Assistants to review, double check, and devise plan for paper finding aids



## Thinking about Cataloging/MARC Work

- Collections that have NO access points
- Catalog collections with access points in another system
  - What information can we use from basic records & finding aids in