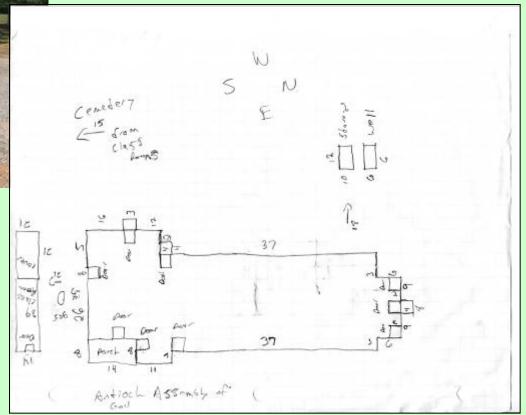

|
| Number of Stories                        | Link to Map                   |
| Baaaaaaaaa                               | Link & Direk Dans             |

### Phase 1 Product:

## Webpage Antioch AG

### Antioch Assembly of God

| Address      | 200 Antioch Ch Rd    | Foundation | brick   |
|--------------|----------------------|------------|---------|
| City         | Grangeburg / Ashford | Wall       | brick   |
| Zip Code     |                      | Roof       | shingle |
| Other Names  |                      | Changes    | yes     |
| Original Use |                      | Phys Desc  |         |
| Stories      | 1                    |            |         |

### Photographs (Click to view larger image)



### Phase 1 Product:

## Antioch AG Reference Image and "Footprint"





## Phase 2: Congregational Demographics

- Responses: 77
- Questions:
  - Number
  - Ethnicities
  - Age Brackets
  - Occupations

- Meeting Frequency
- Leadership Type
- Membership in association
- Congregation history notes

### **Phase 3: Records Survey**

- 97.4% in Phase 2 agreed to Phase 3
- Guidelines available
  online
  - UMC
  - Episcopalians
  - SBC
  - Presbyterians
  - Evangelical Lutherans

### Phase 4: History

- Very few have written history
- Many have history committee
- Project has written one church history

# **Collaborative Archives?**

- Each Agency Keeps Own Records / Mss
- "Central" Archivist Provides Services
  - Appraisal / Selection Advice
  - Preservation Advice & Vending
  - Description Beyond Finding Aid
  - Access Support
  - Mngt and Grant Coordination
-