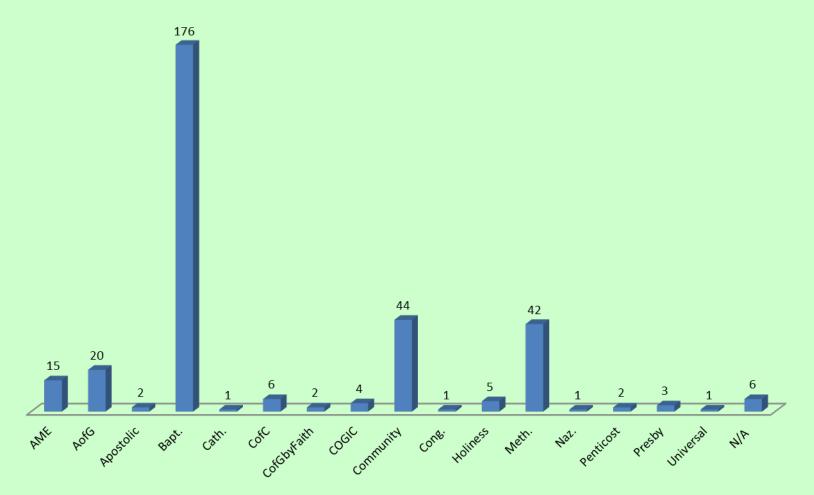

## Phase 2: Congregational Demographics

- Responses: 77
- Questions:
  - Number
  - Ethnicities
  - Age Brackets
  - Occupations

- Meeting Frequency
- Leadership Type
- Membership in association
- Congregation history notes