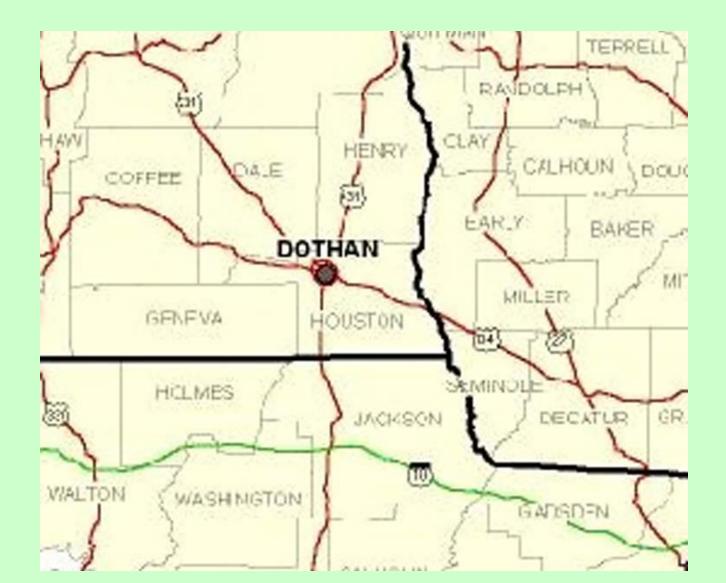

# Phase 1

- "Windshield" Survey
  - Collect architectural and location data
  - Photos around all buildings
  - Footprint drawing where possible
- Three Alabama Counties
  - Dale
  - Henry
  - Houston

### **Three County Survey**

n = 331